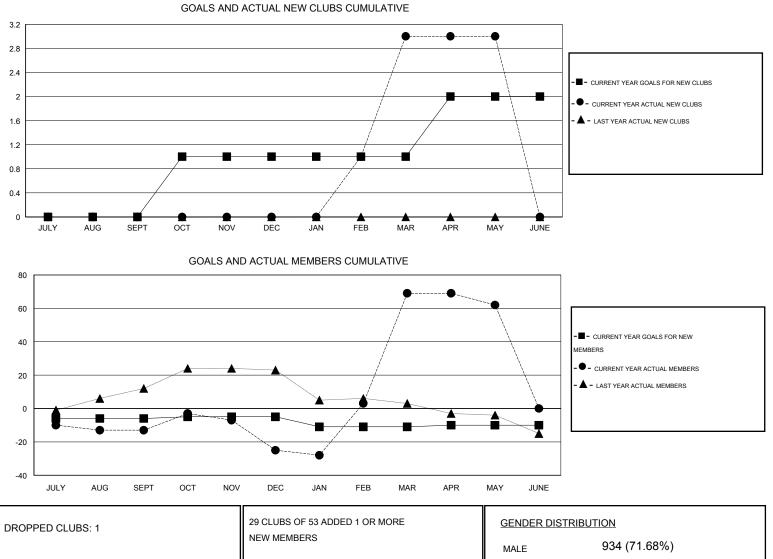

## LOCATION ALABAMA

 $\mathsf{GMT} \; \mathsf{CA} \; 1$ Clubs Members RESULTS FOR 2014-2015 **RESULTS FOR 2014-2015** NEW CLUB NEW CLUBS DROPPED NET NEW MEMBER CHARTER AND DROPPED NET QUARTER QUARTER GOAL CLUBS GAIN/LOSS GOAL NEW MEMBERS MEMBERS GAIN/LOSS ADDED 0 0 0 0 -6 27 40 -13 JULY/AUG/SEPT JULY/AUG/SEPT 0 22 34 -12 1 1 -1 1 OCT/NOV/DEC OCT/NOV/DEC 0 3 0 -6 23 94 3 117 JAN/FEB/MAR JAN/FEB/MAR 0 0 0 18 -7 1 1 11 APR/MAY/JUNE APR/MAY/JUNE

|                 |     |                                          | MALE               | 934 (71.68%) |     |
|-----------------|-----|------------------------------------------|--------------------|--------------|-----|
| DROPPED MEMBERS |     |                                          | FEMALE             | 369 (28.32%) |     |
| DECEASED        | 21  | CLICK HERE FOR HEALTH<br>ASSESSMENT DATA |                    | •            | 266 |
| CLUB CANCELLED  | 9   |                                          | FAMILY UNIT MEMBER |              |     |
| OTHER           | 85  |                                          |                    |              | 131 |
| TOTAL           | 115 |                                          | NON-HEAD OF HOUSE  | HOLD         | 135 |